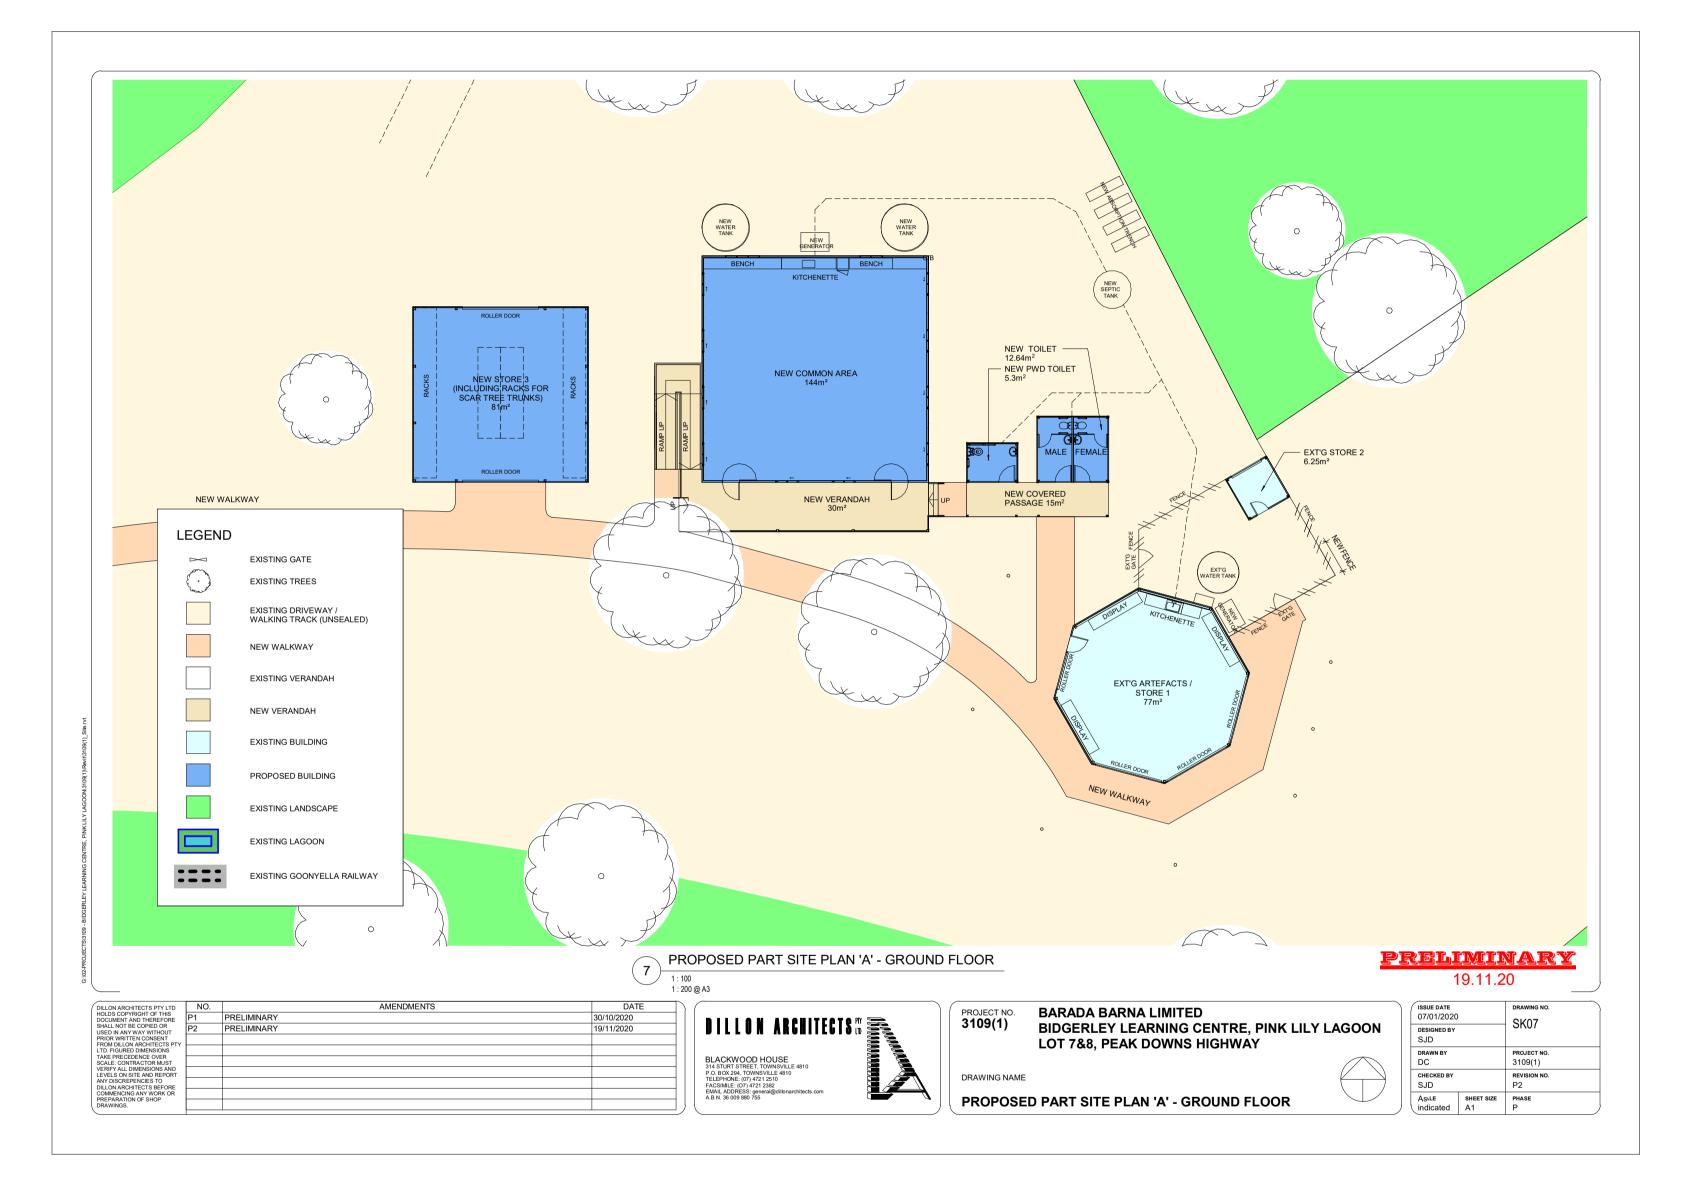

INDICATIVE PERSPECTIVE 1

## **PRELIMINARY** 19.11.20

| DATE                     |                  |
|--------------------------|------------------|
| 30/10/2020<br>19/11/2020 |                  |
| 19/11/2020               |                  |
|                          |                  |
|                          |                  |
|                          |                  |
|                          |                  |
|                          |                  |
|                          |                  |
|                          | $\left  \right $ |
|                          | /                |

PROJECT NO. **3109(1) BARADA BARNA LIMITED BIDGERLEY LEARNING CENTRE, PINK LILY LAGOON** LOT 7&8, PEAK DOWNS HIGHWAY DRAWING NAME

| ISSUE DATE         |                  | drawing no.  |
|--------------------|------------------|--------------|
| 07/01/2020         |                  | SK09         |
| DESIGNED BY<br>SJD |                  | 5609         |
| drawn by           |                  | ргојест но.  |
| DC                 |                  | 3109(1)      |
| CHECKED BY         |                  | REVISION NO. |
| SJD                |                  | P2           |
| SCALE              | sheet size<br>A1 | PHASE<br>P   |