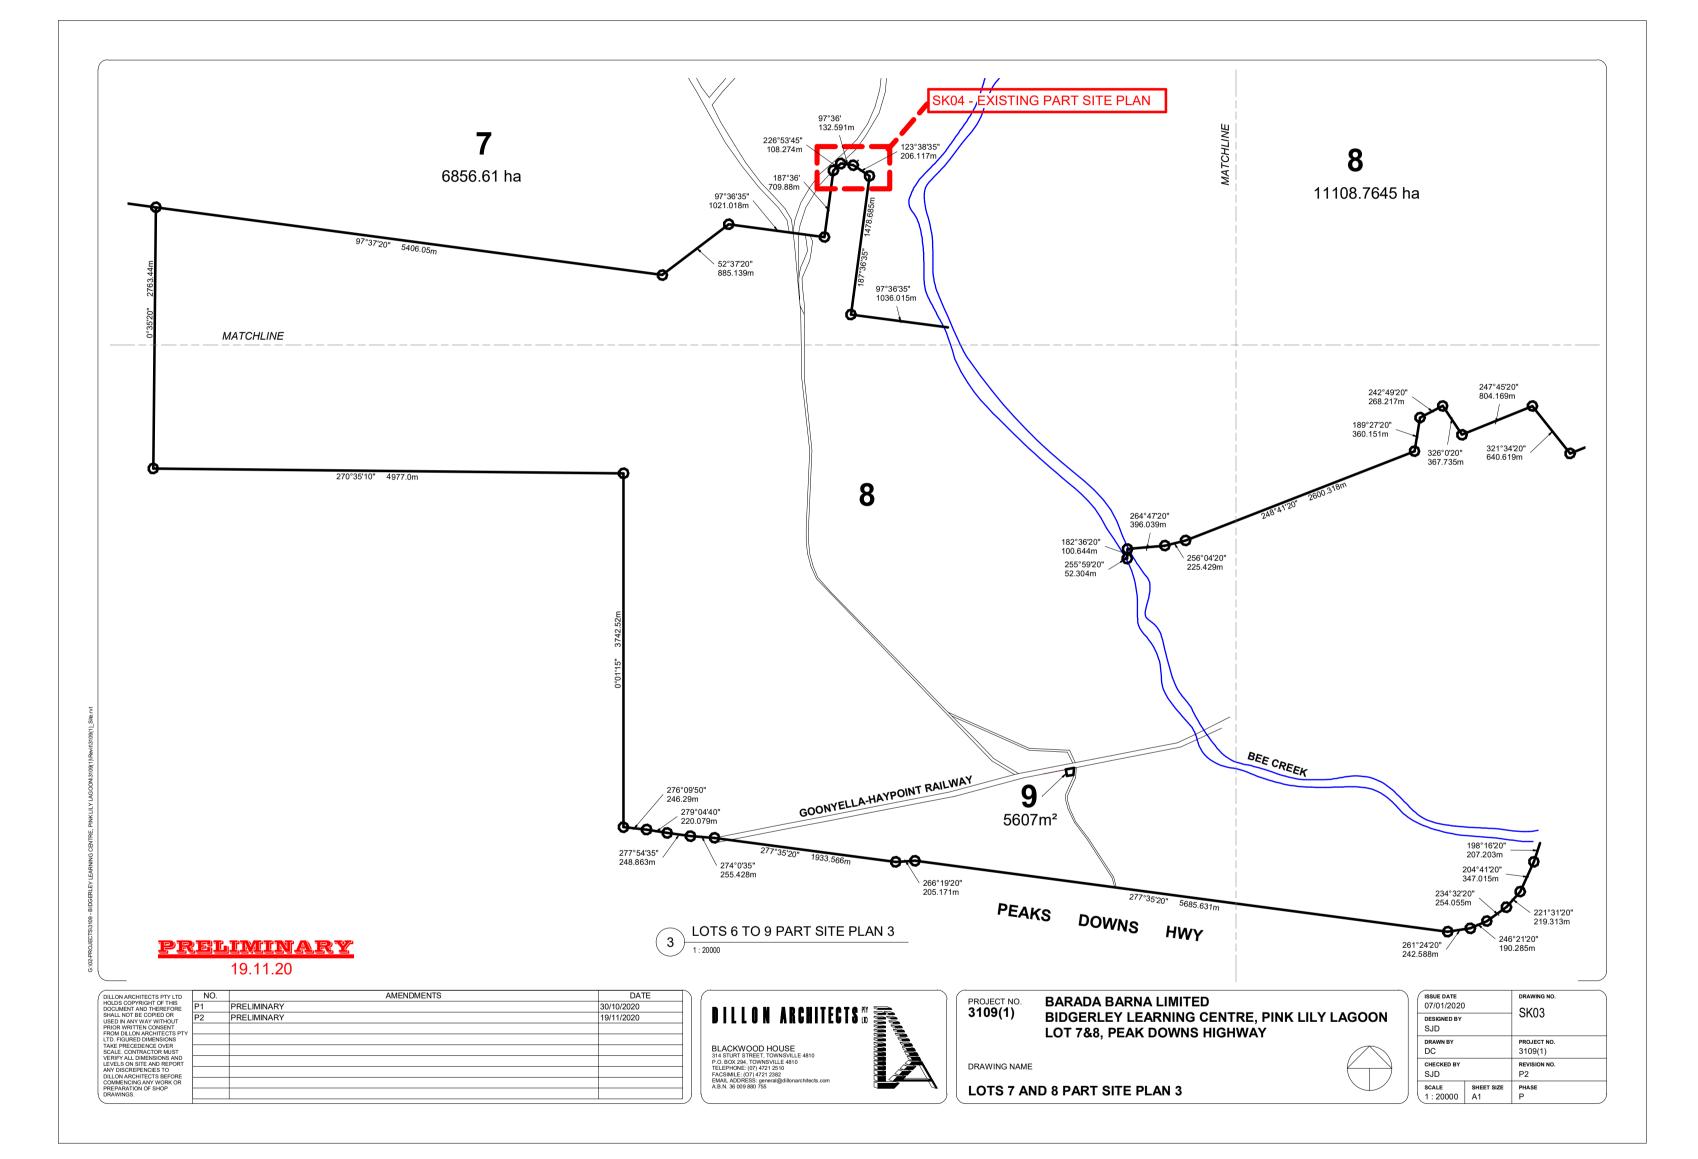

INDICATIVE PERSPECTIVE 1

## **PRELIMINARY** 19.11.20

| DATE                     |                  |
|--------------------------|------------------|
| 30/10/2020<br>19/11/2020 |                  |
| 19/11/2020               |                  |
|                          |                  |
|                          |                  |
|                          |                  |
|                          |                  |
|                          |                  |
|                          |                  |
|                          | $\left  \right $ |
|                          | /                |



PROJECT NO. **3109(1) BARADA BARNA LIMITED BIDGERLEY LEARNING CENTRE, PINK LILY LAGOON** LOT 7&8, PEAK DOWNS HIGHWAY DRAWING NAME

| ISSUE DATE