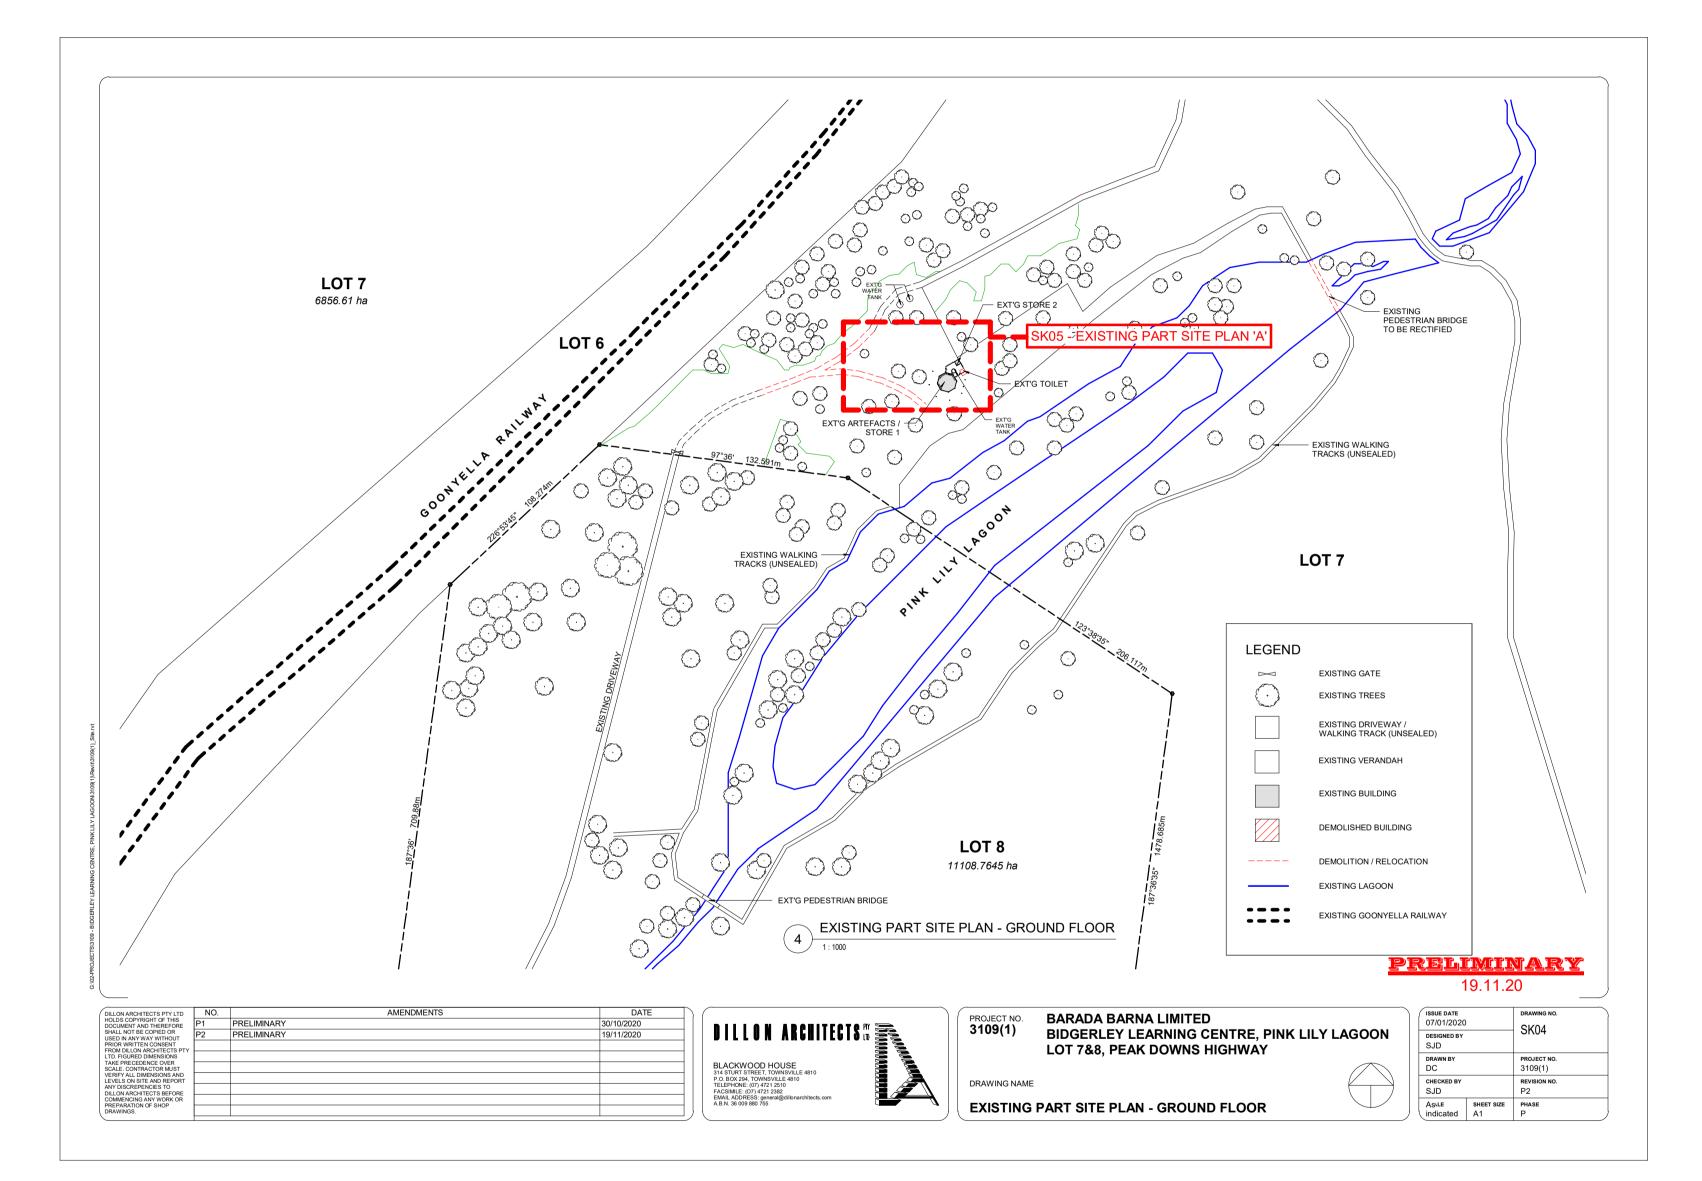

INDICATIVE PERSPECTIVE 1

## **PRELIMINARY** 19.11.20

| DATE                     |                  |
|--------------------------|------------------|
| 30/10/2020<br>19/11/2020 |                  |
| 19/11/2020               |                  |
|                          |                  |
|                          |                  |
|                          |                  |
|                          |                  |
|                          |                  |
|                          |                  |
|                          | $\left  \right $ |
|                          | /                |



PROJECT NO. **3109(1) BARADA BARNA LIMITED BIDGERLEY LEARNING CENTRE, PINK LILY LAGOON** LOT 7&8, PEAK DOWNS HIGHWAY DRAWING NAME

| ISSUE DATE