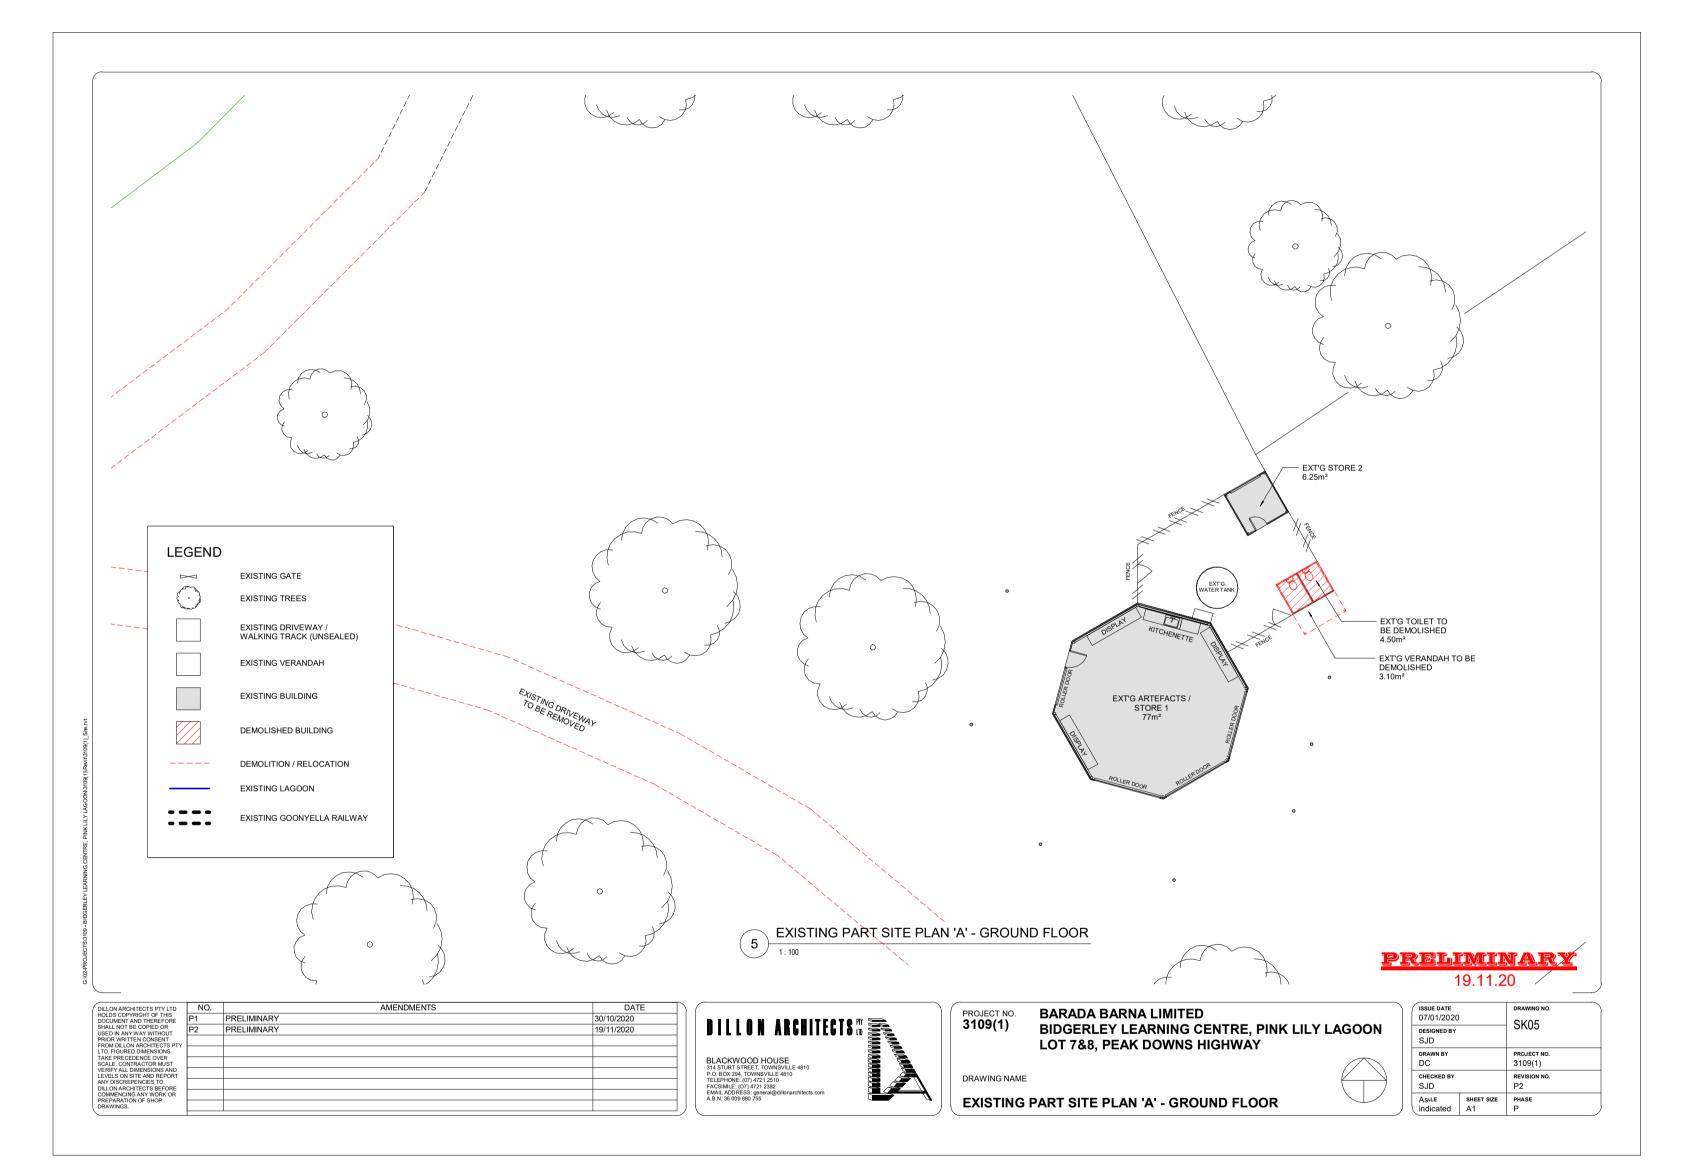

INDICATIVE PERSPECTIVE 1

## **PRELIMINARY** 19.11.20

| DATE                     |                  |
|--------------------------|------------------|
| 30/10/2020<br>19/11/2020 |                  |
| 19/11/2020               |                  |
|                          |                  |
|                          |                  |
|                          |                  |
|                          |                  |
|                          |                  |
|                          |                  |
|                          | $\left  \right $ |
|                          | /                |

PROJECT NO. **3109(1) BARADA BARNA LIMITED BIDGERLEY LEARNING CENTRE, PINK LILY LAGOON** LOT 7&8, PEAK DOWNS HIGHWAY DRAWING NAME

| ISSUE DATE         |                  | drawing no.  |
|--------------------|------------------|--------------|
| 07/01/2020         |                  | SK09         |
| DESIGNED BY<br>SJD |                  | 5609         |
| drawn by           |                  | ргојест но.  |
| DC                 |                  | 3109(1)      |
| CHECKED BY         |                  | REVISION NO. |
| SJD                |                  | P2           |
| SCALE              | sheet size<br>A1 | PHASE<br>P   |