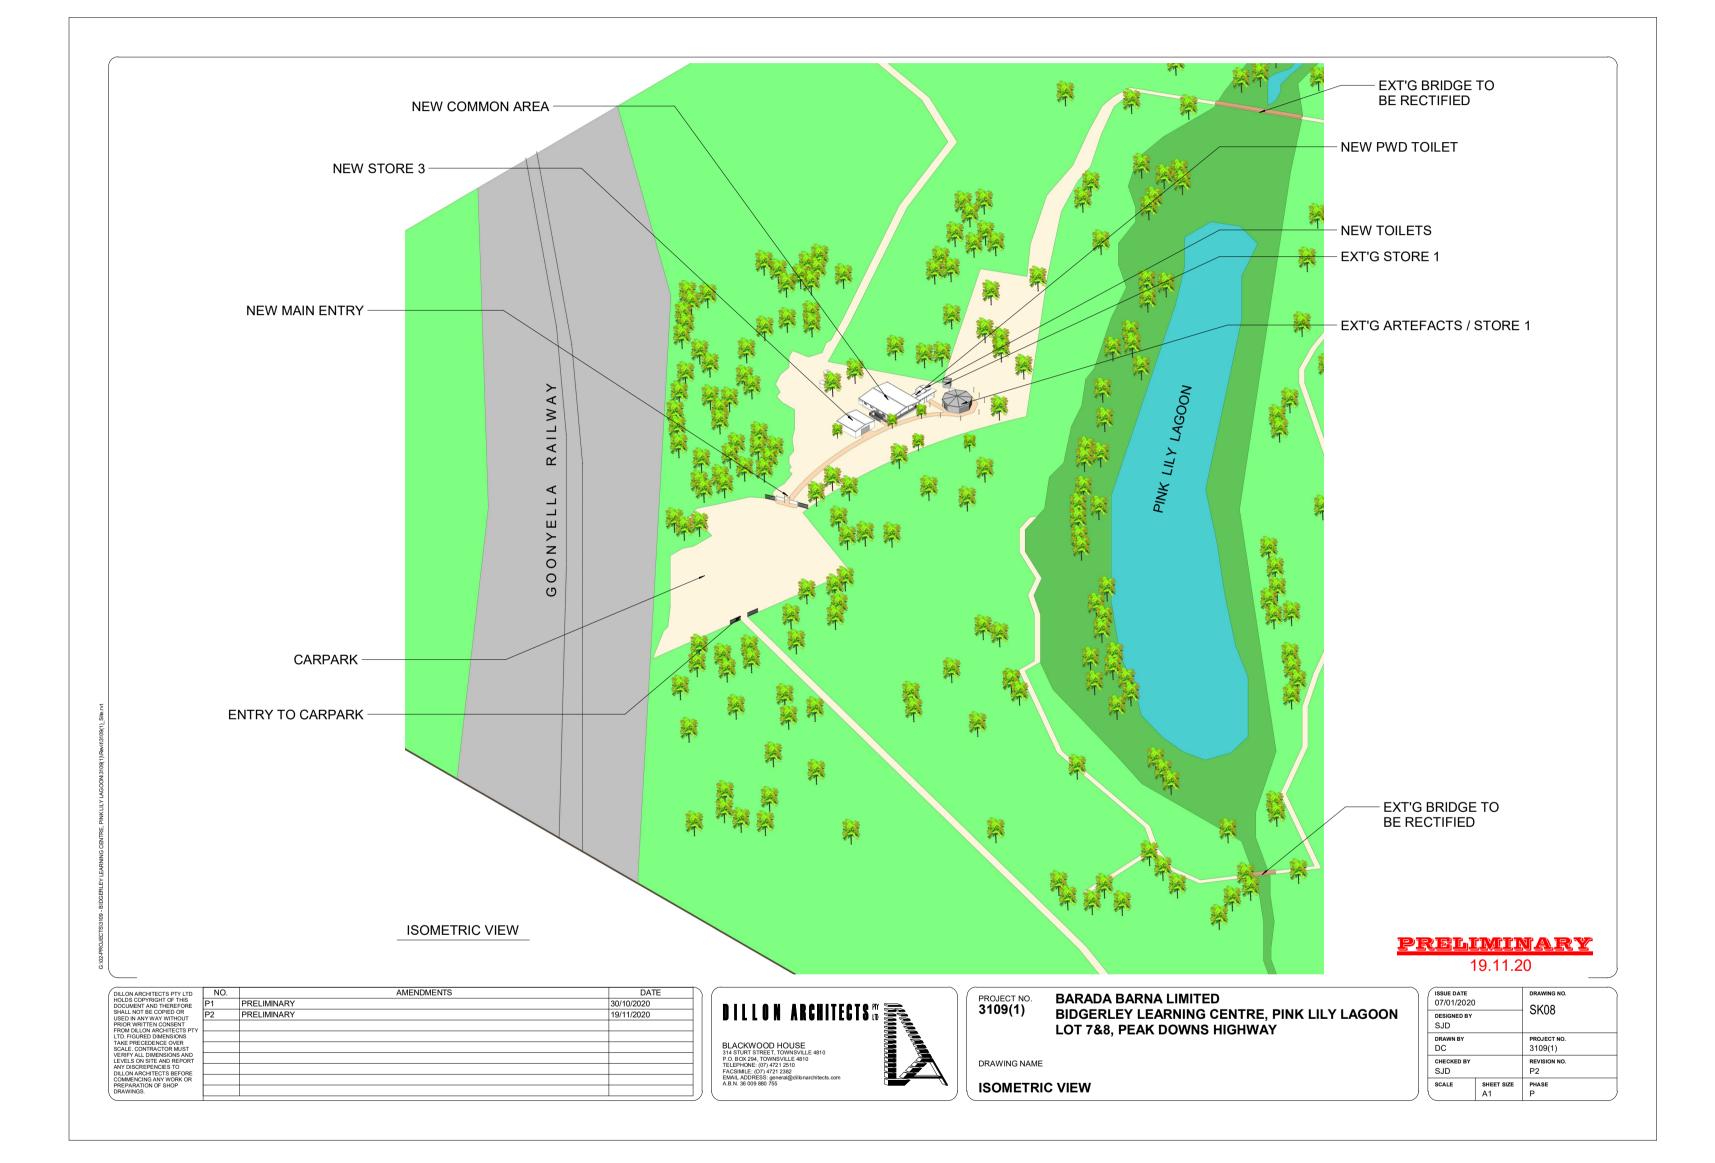

INDICATIVE PERSPECTIVE

## **PRELIMINARY** 19.11.20

| DATE                     |                  |
|--------------------------|------------------|
| 30/10/2020<br>19/11/2020 |                  |
| 19/11/2020               |                  |
|                          |                  |
|                          |                  |
|                          |                  |
|                          |                  |
|                          |                  |
|                          |                  |
|                          | $\left  \right $ |
|                          | /                |

PROJECT NO. **3109(1) BARADA BARNA LIMITED BIDGERLEY LEARNING CENTRE, PINK LILY LAGOON** LOT 7&8, PEAK DOWNS HIGHWAY DRAWING NAME

| ISSUE DATE         |                  | drawing no.  |
|--------------------|------------------|--------------|
| 07/01/2020         |                  | SK09         |
| DESIGNED BY<br>SJD |                  | 5609         |
| drawn by           |                  | ргојест но.  |
| DC                 |                  | 3109(1)      |
| CHECKED BY         |                  | REVISION NO. |
| SJD                |                  | P2           |
| SCALE              | sheet size<br>A1 | PHASE<br>P   |