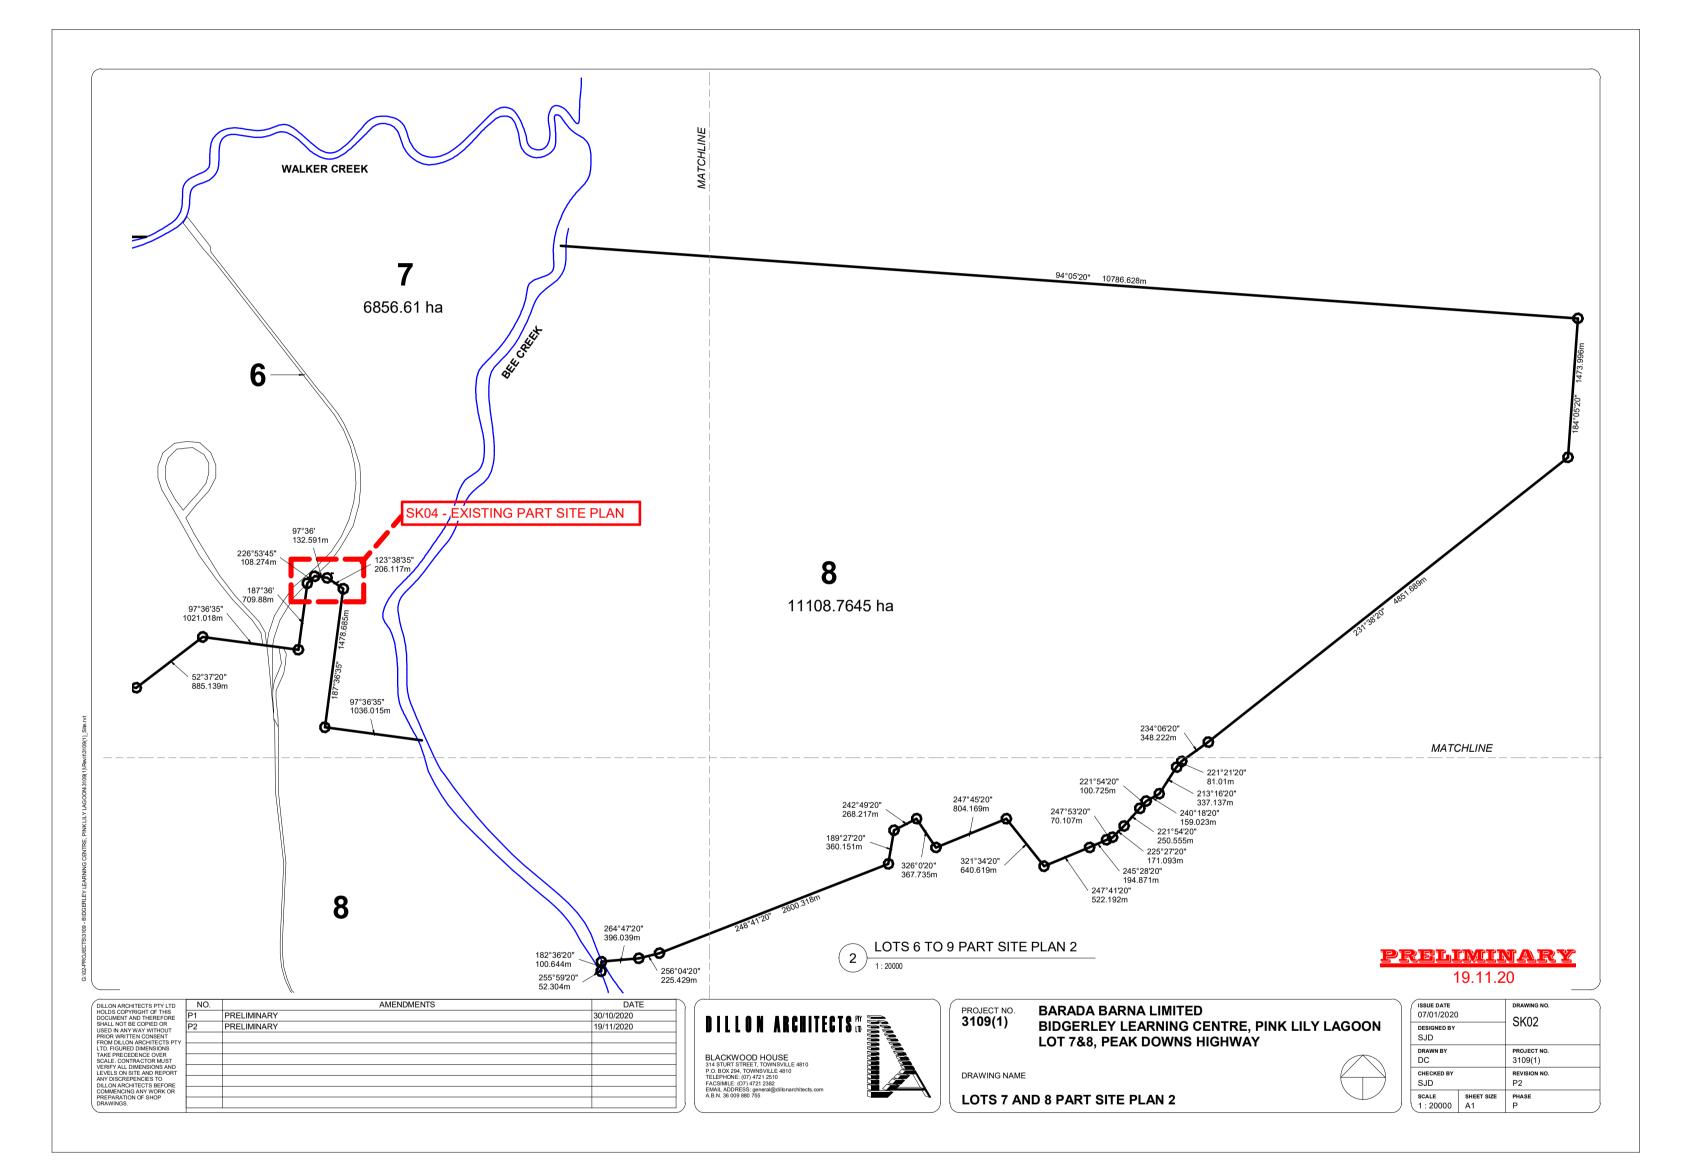

INDICATIVE PERSPECTIVE 1

## **PRELIMINARY** 19.11.20

| DATE                     |                  |
|--------------------------|------------------|
| 30/10/2020<br>19/11/2020 |                  |
| 19/11/2020               |                  |
|                          |                  |
|                          |                  |
|                          |                  |
|                          |                  |
|                          |                  |
|                          |                  |
|                          | $\left  \right $ |
|                          | /                |



PROJECT NO. **3109(1) BARADA BARNA LIMITED BIDGERLEY LEARNING CENTRE, PINK LILY LAGOON** LOT 7&8, PEAK DOWNS HIGHWAY DRAWING NAME

| ISSUE DATE