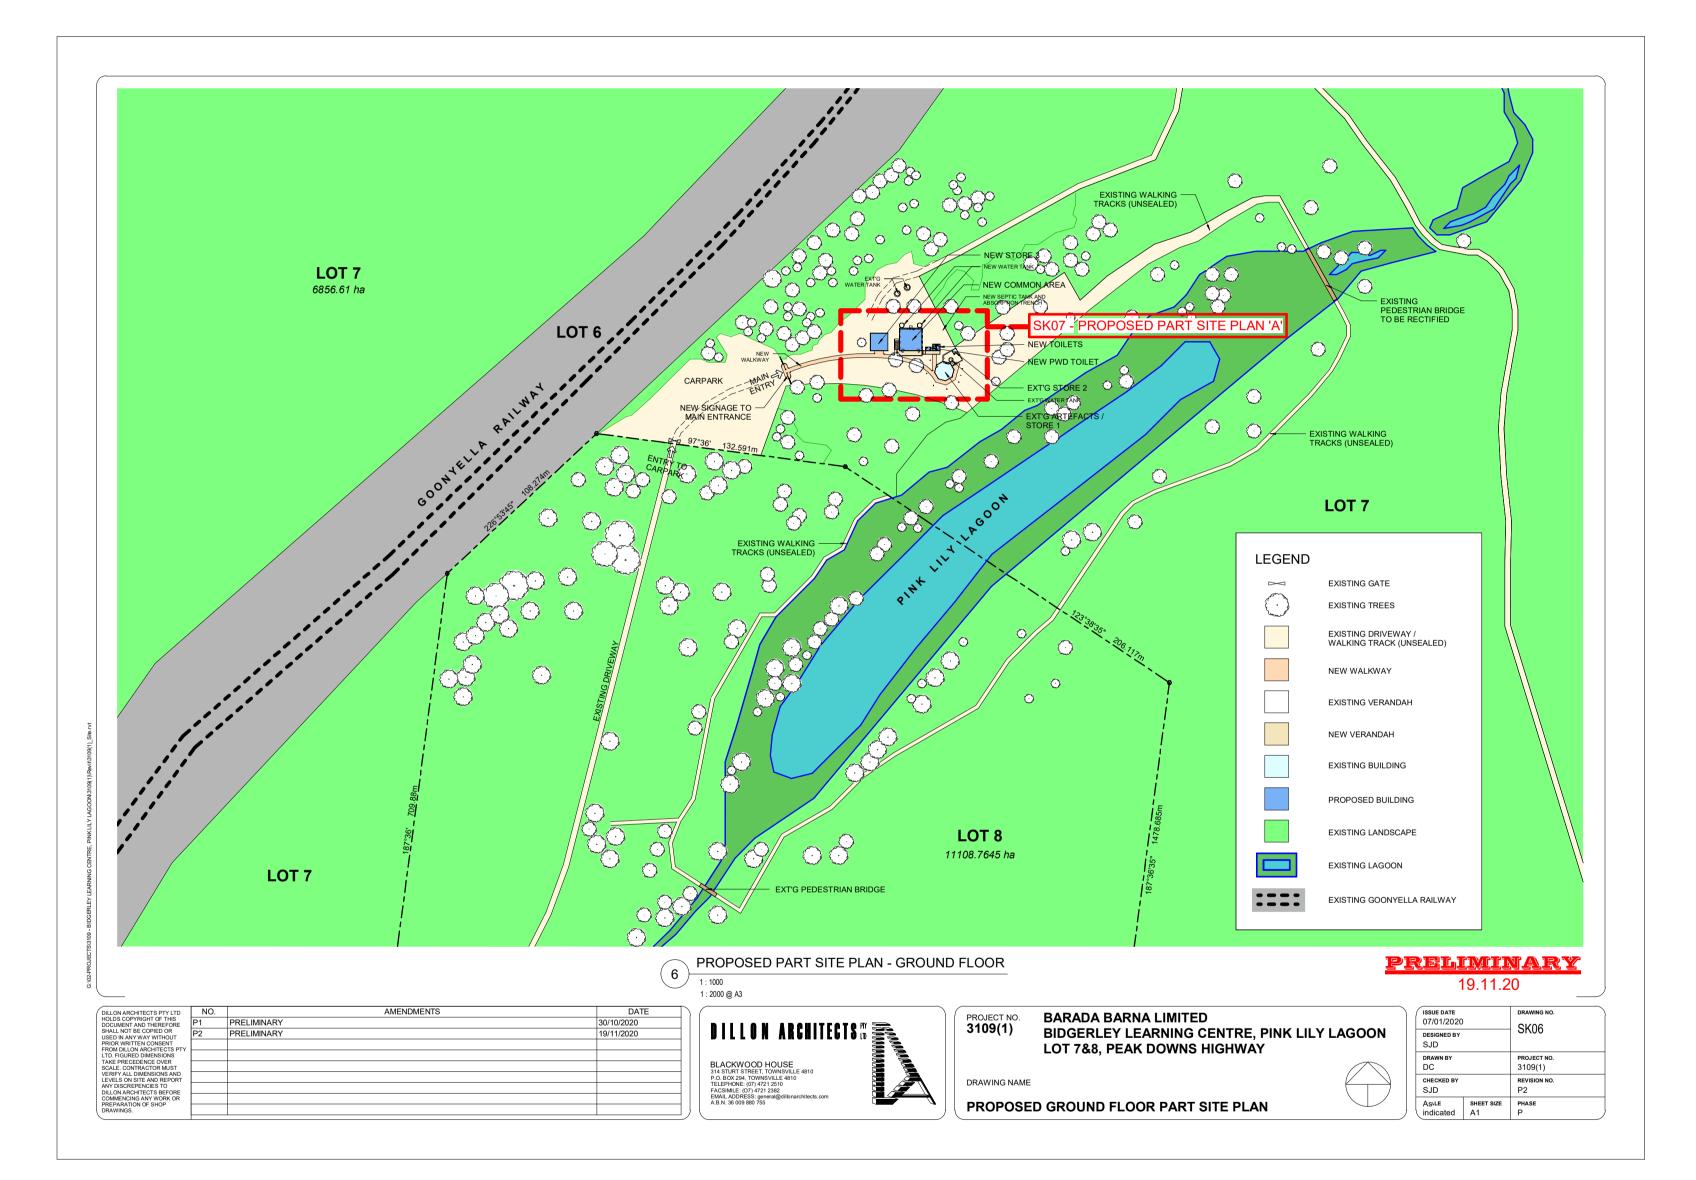

INDICATIVE PERSPECTIVE 1

## **PRELIMINARY** 19.11.20

| DATE                     |                  |
|--------------------------|------------------|
| 30/10/2020<br>19/11/2020 |                  |
| 19/11/2020               |                  |
|                          |                  |
|                          |                  |
|                          |                  |
|                          |                  |
|                          |                  |
|                          |                  |
|                          | $\left  \right $ |
|                          | /                |

PROJECT NO. **3109(1) BARADA BARNA LIMITED BIDGERLEY LEARNING CENTRE, PINK LILY LAGOON** LOT 7&8, PEAK DOWNS HIGHWAY DRAWING NAME

| ISSUE DATE         |                  | drawing no.  |
|--------------------|------------------|--------------|
| 07/01/2020         |                  | SK09         |
| DESIGNED BY<br>SJD |                  | 5609         |
| drawn by           |                  | ргојест но.  |
| DC                 |                  | 3109(1)      |
| CHECKED BY         |                  | REVISION NO. |
| SJD                |                  | P2           |
| SCALE              | sheet size<br>A1 | PHASE<br>P   |