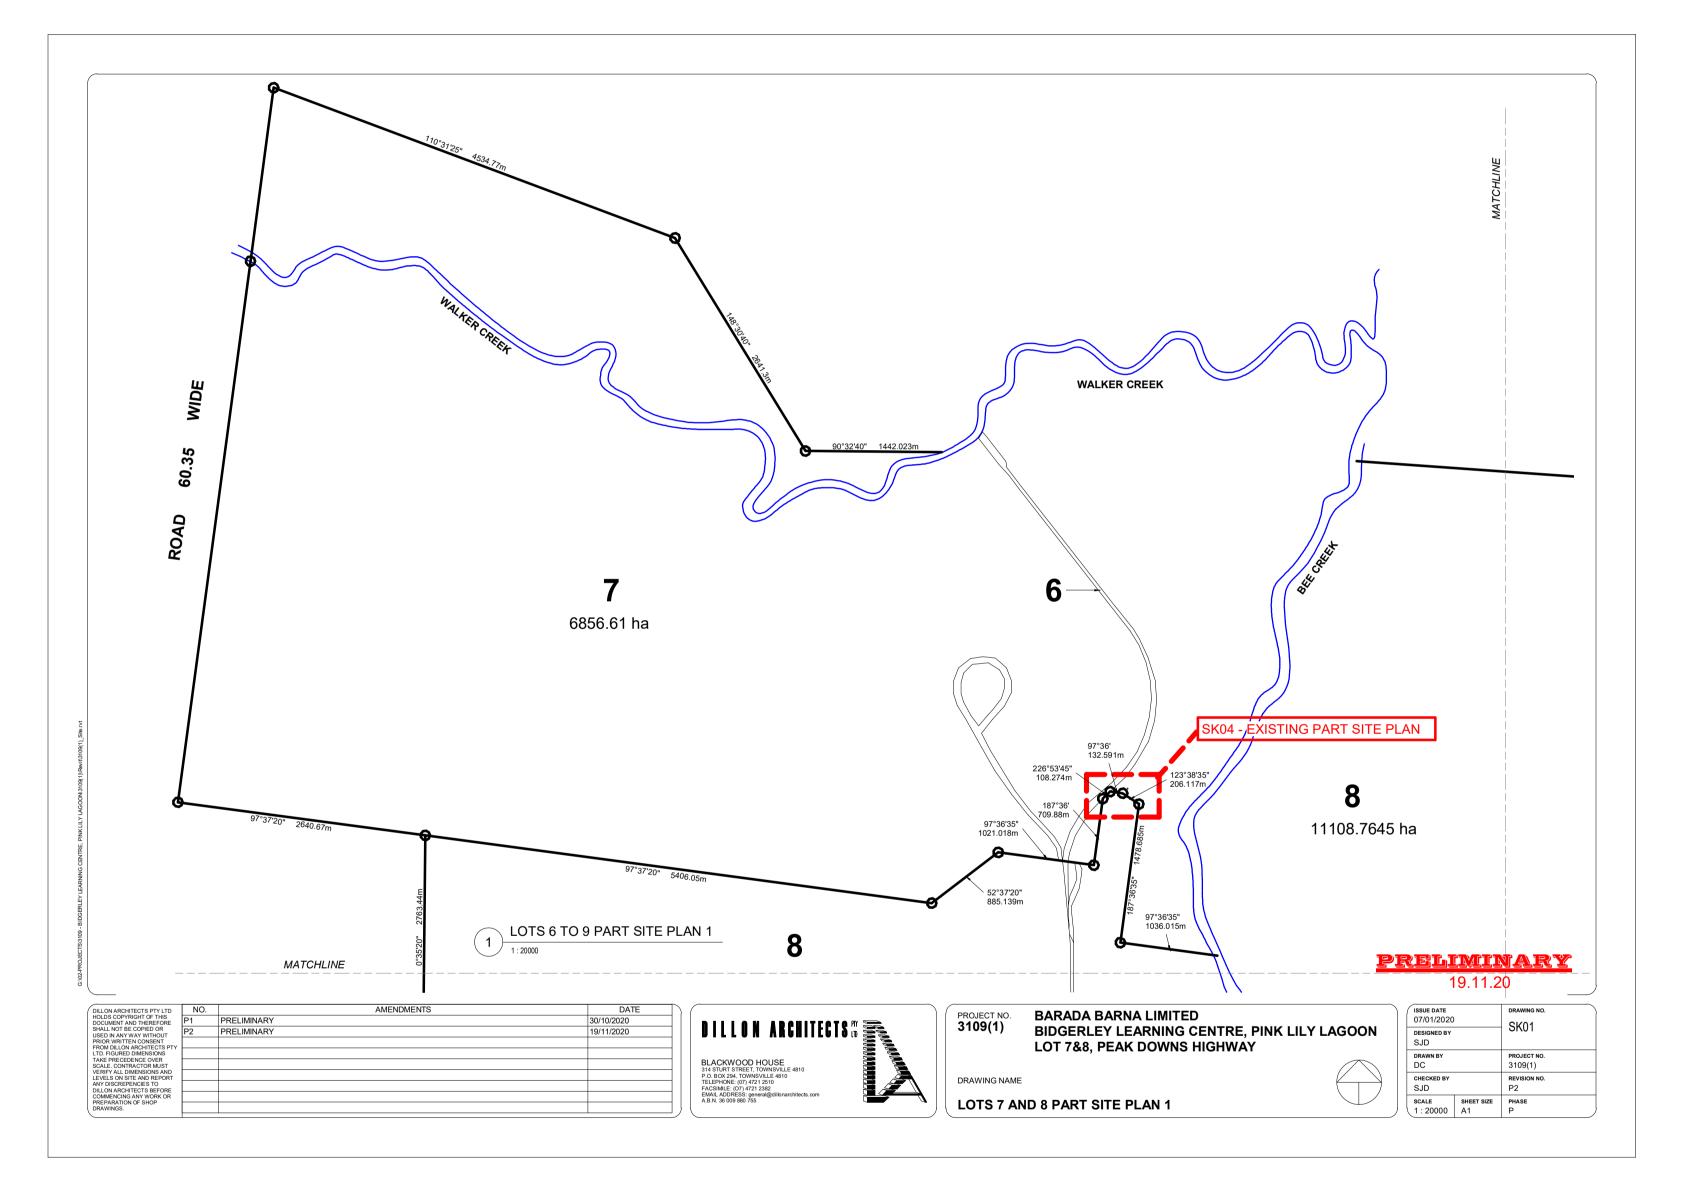

INDICATIVE PERSPECTIVE 1

## **PRELIMINARY** 19.11.20

| DATE                     |                  |
|--------------------------|------------------|
| 30/10/2020<br>19/11/2020 |                  |
| 19/11/2020               |                  |
|                          |                  |
|                          |                  |
|                          |                  |
|                          |                  |
|                          |                  |
|                          |                  |
|                          | $\left  \right $ |
|                          | /                |



PROJECT NO. **3109(1) BARADA BARNA LIMITED BIDGERLEY LEARNING CENTRE, PINK LILY LAGOON** LOT 7&8, PEAK DOWNS HIGHWAY DRAWING NAME

| ISSUE DATE