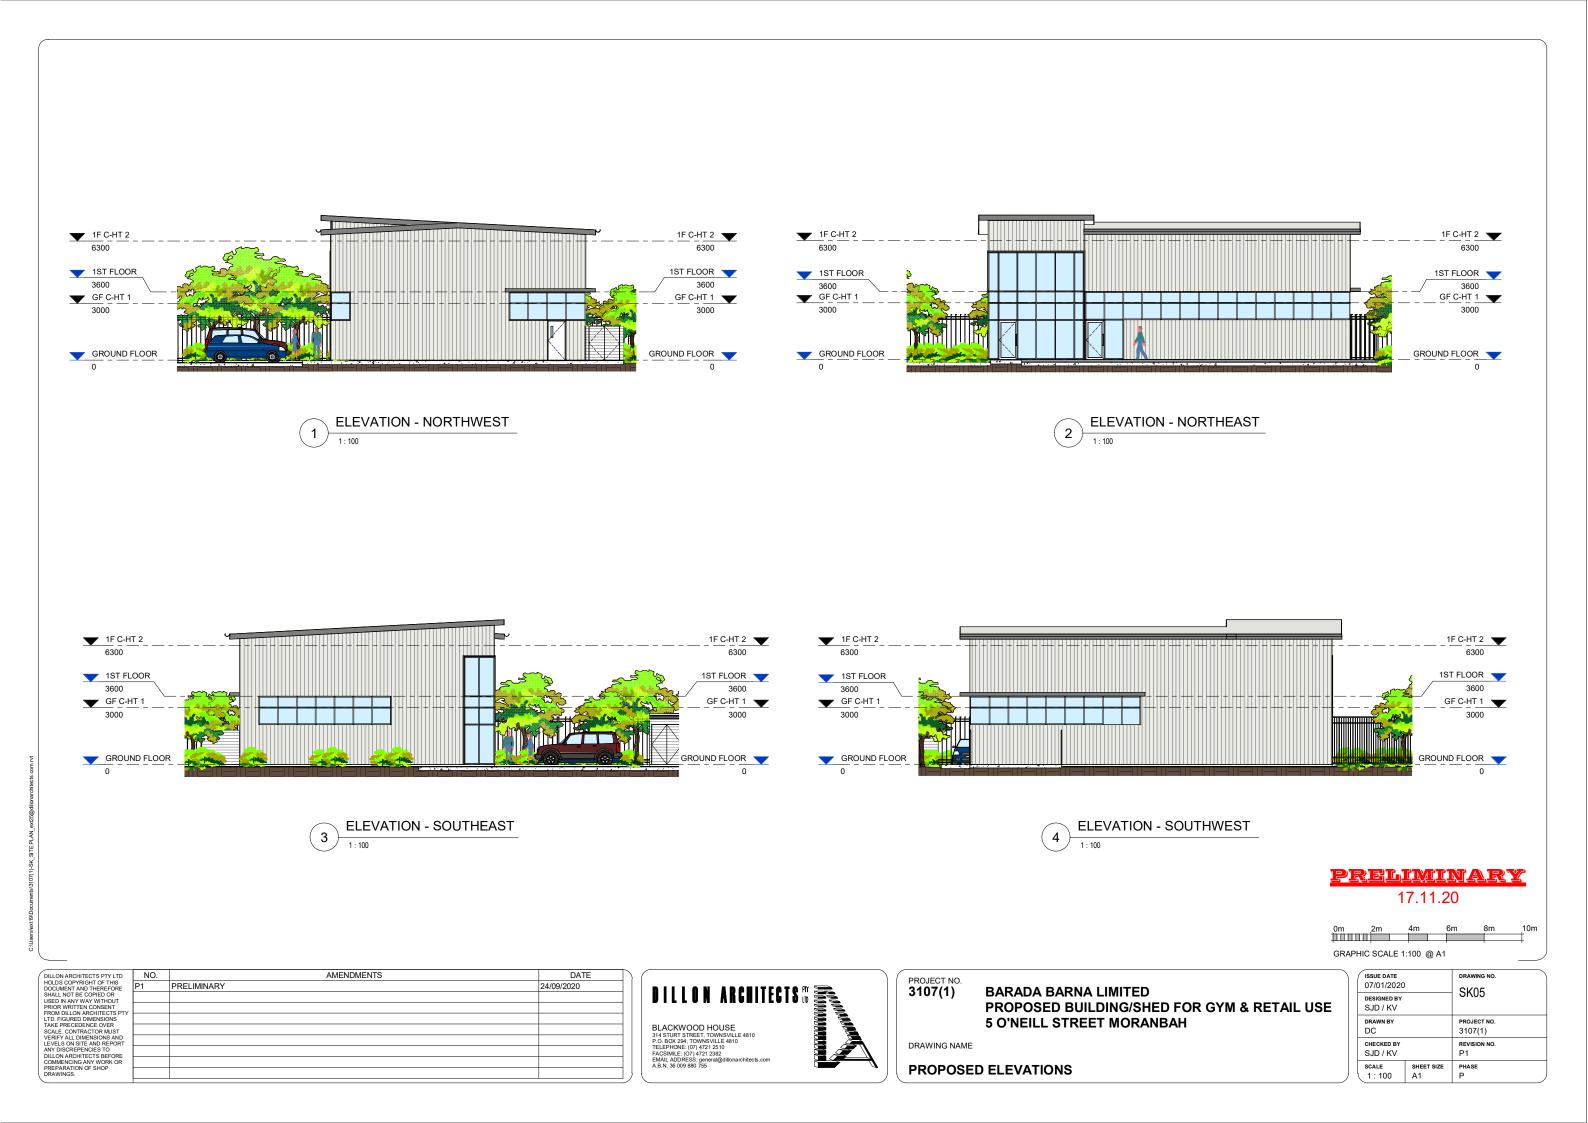

## LEGEND

| 2m | 4m | 6m | 8m | 10m |
|----|----|----|----|-----|
|    |    |    |    |     |
|    |    | '  |    |     |

GRAPHIC SCALE 1:100 @ A1

| (ISSUE DATE<br>07/01/2020      |                  |                        |
|--------------------------------|------------------|------------------------|
| DESIGNED BY<br>SJD / KV        |                  | SK02                   |
| DRAWN BY<br>DC                 |                  | ргојест но.<br>3107(1) |
| CHECKED BY<br>SJD / KV         |                  | revision no.<br>P1     |
| As <sup>ILE</sup><br>indicated | sheet size<br>A1 | PHASE<br>P             |