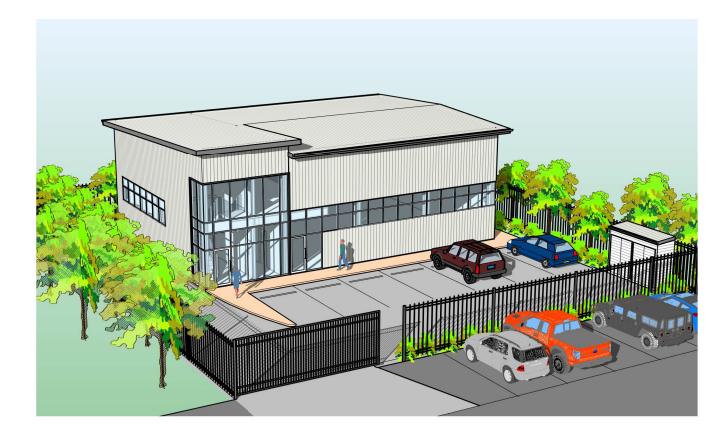

INDICATIVE PERSPECTIVE 1

INDICATIVE PERSPECTIVE 2

PROJECT NO. 3107(1)

BARADA BARNA LIMITED PROPOSED BUILDING/SHED FOR GYM 5 O'NEILL STREET MORANBAH

DRAWING NAME

INDICATIVE PERSPECTIVES

|              | ISSUE DATE<br>07/01/2020 |                  | DRAWING NO.            |  |
|--------------|--------------------------|------------------|------------------------|--|
| & RETAIL USE | designed by<br>SJD / KV  |                  | SK03                   |  |
|              | drawn by<br>DC           |                  | project no.<br>3107(1) |  |
|              | CHECKED BY<br>SJD / KV   |                  | REVISION NO.<br>P2     |  |
| J            | SCALE                    | SHEET SIZE<br>A1 | PHASE<br>P             |  |

BARADA BARNA LIMITED PROPOSED BUILDING/SHED FOR GYM & RETAIL USE 5 O'NEILL STREET MORANBAH

DRAWING NAME

INDICATIVE PERSPECTIVES

| ISSUE DATE<br>07/01/2020 |                  | DRAWING NO.            |  |
|--------------------------|------------------|------------------------|--|
|                          |                  | SK04                   |  |
| DESIGNED BY<br>SJD / KV  |                  |                        |  |
| drawn by<br>DC           |                  | ргојест но.<br>3107(1) |  |
| CHECKED BY<br>SJD / KV   |                  | REVISION NO.<br>P2     |  |
| SCALE                    | sheet size<br>A1 | PHASE<br>P             |  |