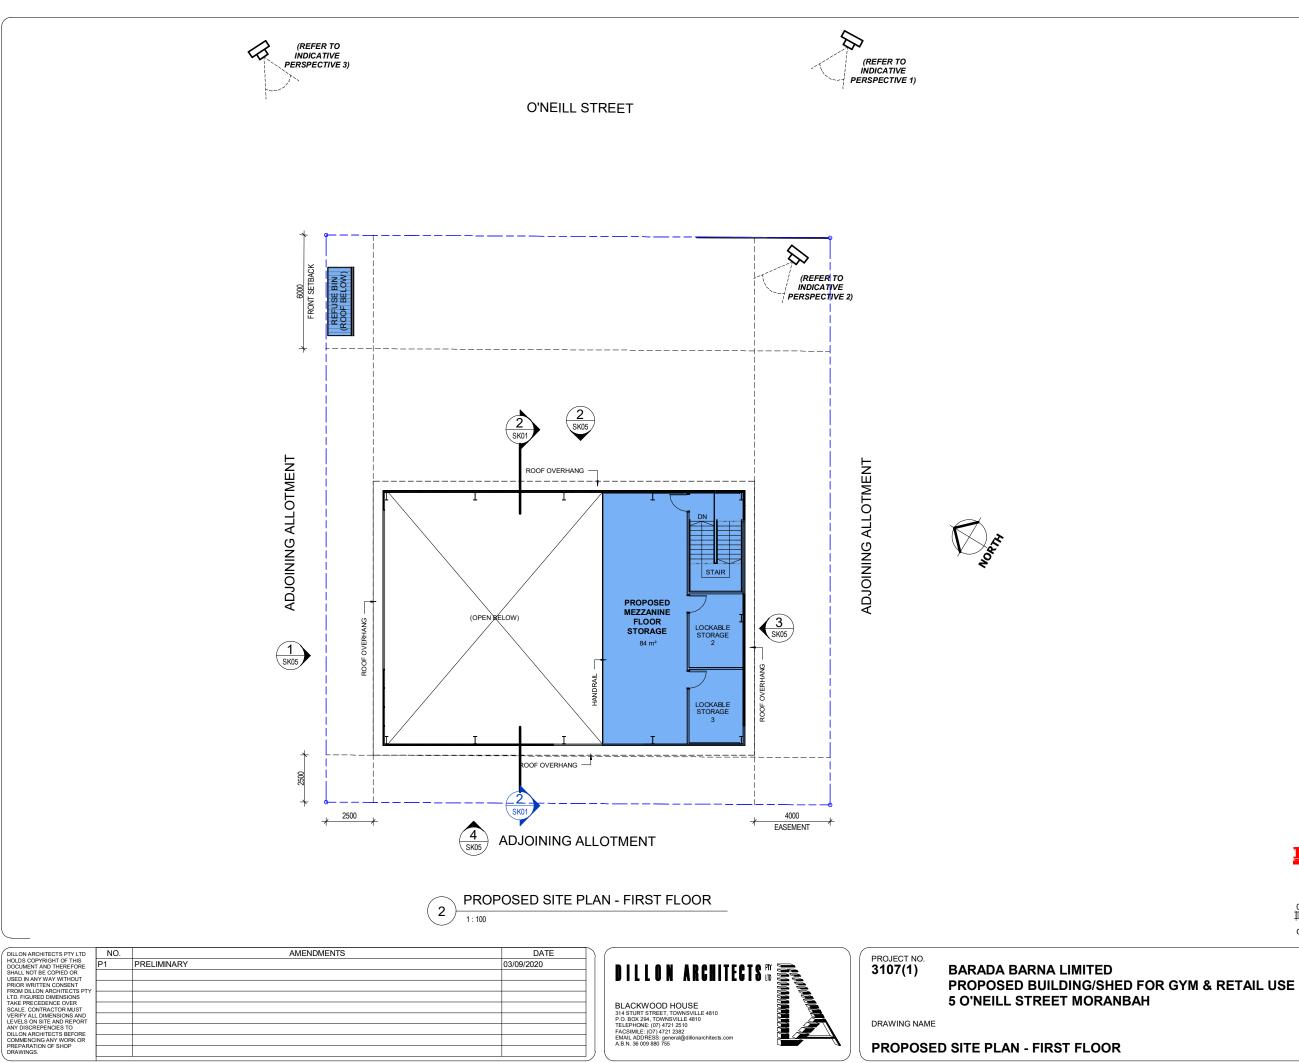

## LEGEND





| 2m | 4m | 6m | 8m | 10m |
|----|----|----|----|-----|
|    |    |    |    |     |
|    |    | '  |    |     |

GRAPHIC SCALE 1:100 @ A1

| (ISSUE DATE<br>07/01/2020      |                  |                        |
|--------------------------------|------------------|------------------------|
| DESIGNED BY<br>SJD / KV        |                  | SK02                   |
| DRAWN BY<br>DC                 |                  | ргојест но.<br>3107(1) |
| CHECKED BY<br>SJD / KV         |                  | revision no.<br>P1     |
| As <sup>ILE</sup><br>indicated | sheet size<br>A1 | PHASE<br>P             |



INDICATIVE PERSPECTIVE 1



INDICATIVE PERSPECTIVE 2

## <u>preliminary</u>

17.11.20

| NULON ARCHITECTS EPTYLTD<br>IOUDAS COPYRIGHT OF THIS<br>OUCLIMENT AND THEEEFOR