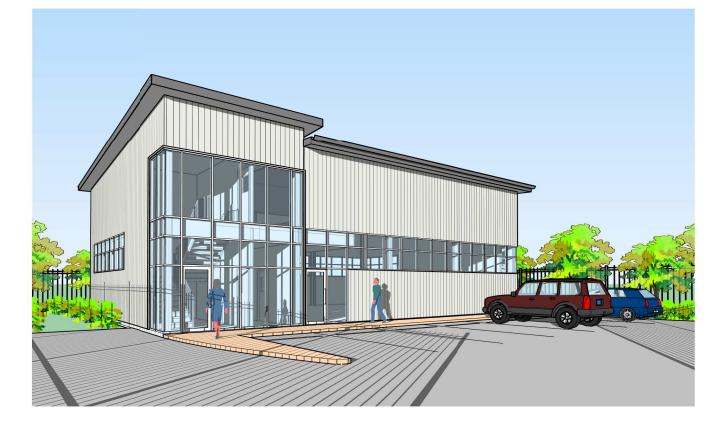

INDICATIVE PERSPECTIVE 1

INDICATIVE PERSPECTIVE 2

PROJECT NO. 3107(1)

BARADA BARNA LIMITED PROPOSED BUILDING/SHED FOR GYM 5 O'NEILL STREET MORANBAH

DRAWING NAME

INDICATIVE PERSPECTIVES

|              | ISSUE DATE<br>07/01/2020 |                  | DRAWING NO.            |  |
|--------------|--------------------------|------------------|------------------------|--|
| & RETAIL USE | designed by<br>SJD / KV  |                  | SK03                   |  |
|              | drawn by<br>DC           |                  | project no.<br>3107(1) |  |
|              | CHECKED BY<br>SJD / KV   |                  | REVISION NO.<br>P2     |  |
| J            | SCALE                    | SHEET SIZE<br>A1 | PHASE<br>P             |  |