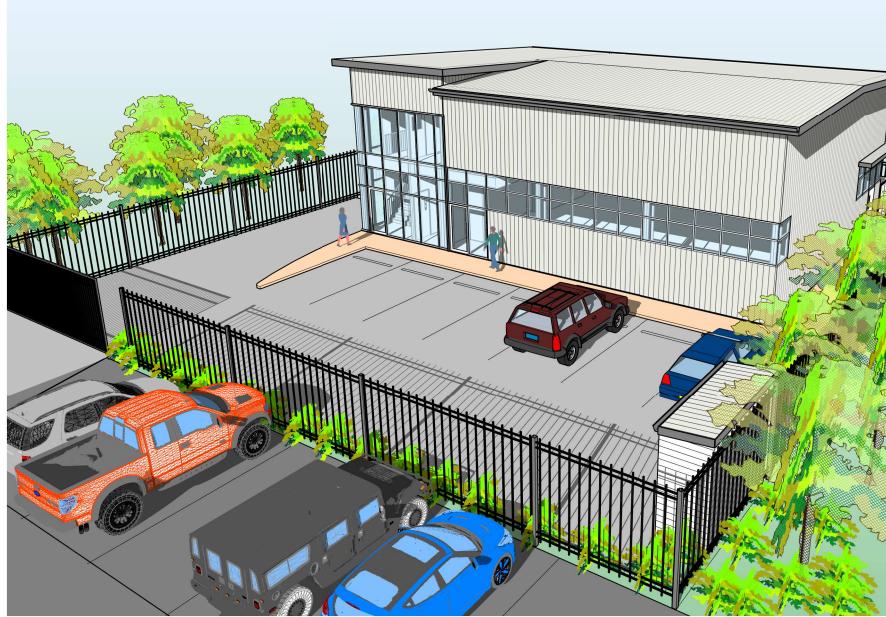

INDICATIVE PERSPECTIVE 3

| DILLON ARCHITECTS PTY LTD                              | NO. | AMENDMENTS  | DATE       |
|--------------------------------------------------------|-----|-------------|------------|
| HOLDS COPYRIGHT OF THIS<br>DOCUMENT AND THEREFORE      | P1  | PRELIMINARY | 03/09/2020 |
| SHALL NOT BE COPIED OR<br>USED IN ANY WAY WITHOUT      | P2  | PRELIMINARY | 17/11/2020 |
| PRIOR WRITTEN CONSENT<br>FROM DILLON ARCHITECTS PTY    |     |             |            |
| LTD. FIGURED DIMENSIONS                                |     |             |            |
| TAKE PRECEDENCE OVER<br>SCALE. CONTRACTOR MUST         |     |             |            |
| VERIFY ALL DIMENSIONS AND<br>LEVELS ON SITE AND REPORT |     |             |            |
| ANY DISCREPENCIES TO<br>DILLON ARCHITECTS BEFORE       |     |             |            |
| COMMENCING ANY WORK OR<br>PREPARATION OF SHOP          |     |             |            |
| DRAWINGS.                                              |     |             |            |

BARADA BARNA LIMITED PROPOSED BUILDING/SHED FOR GYM & RETAIL USE 5 O'NEILL STREET MORANBAH

DRAWING NAME

INDICATIVE PERSPECTIVES

| ISSUE DATE<br>07/01/2020 |                  | DRAWING NO.            |  |
|--------------------------|------------------|------------------------|--|
|                          |                  | SK04                   |  |
| DESIGNED BY<br>SJD / KV  |                  |                        |  |
| drawn by<br>DC           |                  | ргојест но.<br>3107(1) |  |
| CHECKED BY<br>SJD / KV   |                  | REVISION NO.<br>P2     |  |
| SCALE                    | sheet size<br>A1 | PHASE<br>P             |  |